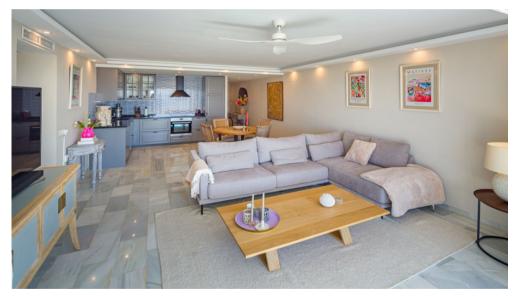

Upon entering the apartment, you will be greeted by a stylish and contemporary living room, perfect for relaxation and entertaining guests. The apartment is fully furnished and boasts a fully fitted kitchen, equipped with all the necessary appliances. The open plan kitchen seamlessly connects to the living room, creating a spacious and inviting atmosphere. One of the highlights of this apartment is the private terrace, which offers magnificent panoramic views of the sea. It is the perfect spot to enjoy a morning coffee or a glass of wine while taking in the stunning surroundings. The terrace also provides a great space for outdoor dining and entertaining.

Other notable features of this property include air conditioning and central heating, ensuring a comfortable living environment throughout the year. The apartment is in excellent condition, having been recently renovated and refurbished to a high standard.