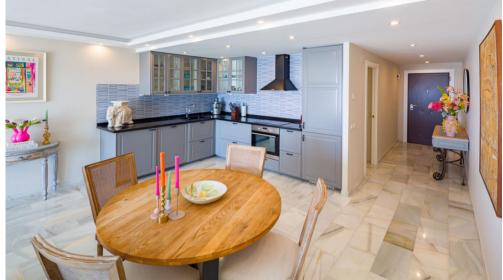

Upon entering the apartment, you will be greeted by a stylish and contemporary living room, perfect for relaxation and entertaining guests. The apartment is fully furnished and boasts a fully fitted kitchen, equipped with all the necessary appliances. The open plan kitchen seamlessly connects to the living room, creating a spacious and inviting atmosphere. One of the highlights of this apartment is the private terrace, which offers magnificent panoramic views of the sea. It is the perfect spot to enjoy a morning coffee or a glass of wine while taking in the stunning surroundings. The terrace also provides a great space for outdoor dining and entertaining.