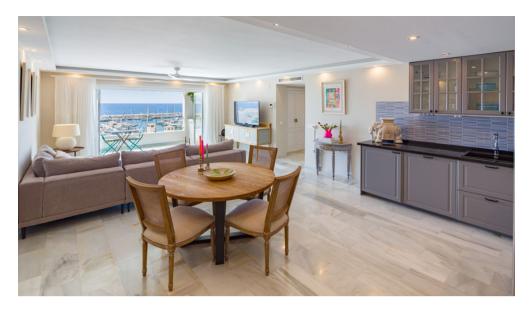

Upon entering the apartment, you will be greeted by a stylish and contemporary living room, perfect for relaxation and entertaining guests. The apartment is fully furnished and boasts a fully fitted kitchen, equipped with all the necessary appliances. The open plan kitchen seamlessly connects to the living room, creating a spacious and inviting atmosphere. One of the highlights of this apartment is the private terrace, which offers magnificent panoramic views of the sea. It is the perfect spot to enjoy a morning coffee or a glass of wine while taking in the stunning surroundings. The terrace also provides a great space for outdoor dining and entertaining.