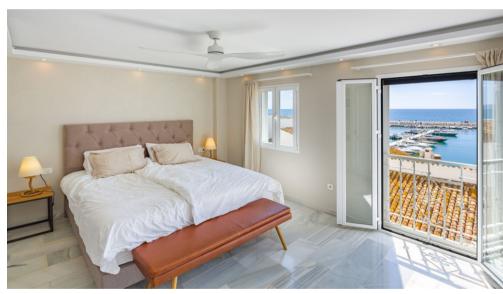

Middle Floor Apartment Puerto Banús Ref: R4881355 - € 860.000

This modern luxury apartment is in the prestigious area of Marbella - Puerto Banus, in the beautiful city of Marbella, Malaga. With its prime location, this apartment offers breathtaking views of the marina and the sea. The property features 2 spacious bedrooms and 2 bathrooms, including an en-suite bathroom. The apartment has a total built area of 110m<sup>2</sup> and includes a parking space in the same building providing absolute comfort to its residents.

Upon entering the apartment, you will be greeted by a stylish and contemporary living room, perfect for relaxation and entertaining guests. The apartment is fully furnished and boasts a fully fitted kitchen, equipped with all the necessary appliances. The open plan kitchen seamlessly connects to the living room, creating a spacious and inviting atmosphere. One of the highlights of this apartment is the private terrace, which offers magnificent panoramic views of the sea. It is the perfect spot to enjoy a morning coffee or a glass of wine while taking in the stunning surroundings. The terrace also provides a great space for outdoor dining and entertaining.