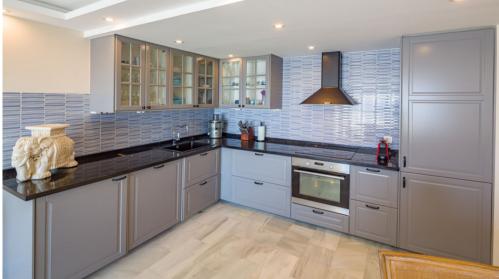

Upon entering the apartment, you will be greeted by a stylish and contemporary living room, perfect for relaxation and entertaining guests. The apartment is fully furnished and boasts a fully fitted kitchen, equipped with all the necessary appliances. The open plan kitchen seamlessly connects to the living room, creating a spacious and inviting atmosphere. One of the highlights of this apartment is the private terrace, which offers magnificent panoramic views of the sea. It is the perfect spot to enjoy a morning coffee or a glass of wine while taking in the stunning surroundings. The terrace also provides a great space for outdoor dining and entertaining.