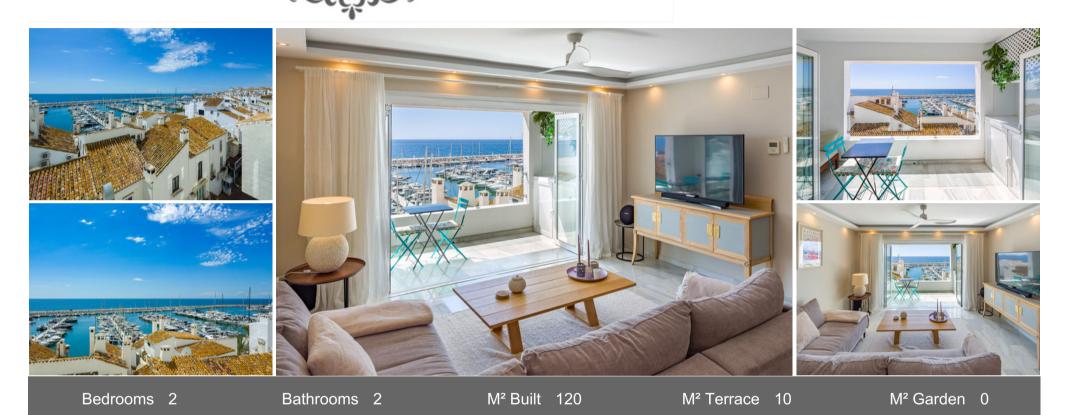

Middle Floor Apartment Puerto Banús Ref: R4881355 - € 860.000

This modern luxury apartment is in the prestigious area of Marbella - Puerto Banus, in the beautiful city of Marbella, Malaga. With its prime location, this apartment offers breathtaking views of the marina and the sea. The property features 2 spacious bedrooms and 2 bathrooms, including an en-suite bathroom. The apartment has a total built area of 110m<sup>2</sup> and includes a parking space in the same building providing absolute comfort to its residents.

Upon entering the apartment, you will be greeted by a stylish and contemporary living room, perfect for relaxation and entertaining guests. The apartment is fully furnished and boasts a fully fitted kitchen, equipped with all the necessary appliances. The open plan kitchen seamlessly connects to the living room, creating a spacious and inviting atmosphere. One of the highlights of this apartment is the private terrace, which offers magnificent panoramic views of the sea. It is the perfect spot to enjoy a morning coffee or a glass of wine while taking in the stunning surroundings. The terrace also provides a great space for outdoor dining and entertaining.

Other notable features of this property include air conditioning and central heating, ensuring a comfortable living environment throughout the year. The apartment is in excellent condition, having been recently renovated and refurbished to a high standard.

The location of this apartment is truly unbeatable. Situated beachside, it is just a short walk away from the best beaches in Marbella. It also has a tourist rental licence, which facilitates the possibilities of profitability as an investment. It is also conveniently close to a children's playground, making it an ideal choice for families. Golf enthusiasts will be pleased to know that the apartment is near golf courses. Additionally, the apartment offers easy access to amenities, shops, and restaurants. Don't miss the opportunity on this exceptional property with its stunning views and prime location in Marbella - Puerto Banus.