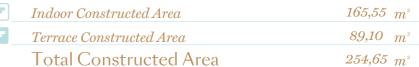

Int.: 631,25 / Ter.: 251,91

5 Bedroom

**Ground Floor** 















### Site Plan



## **Ground Floor**

| Indoor Usable Area             | $148,70 \ m^2$ |
|--------------------------------|----------------|
| Terrace Usable Area            | $87,96 m^2$    |
| Total Usable Area              | $236,66  m^2$  |
| Total Usable Area (D 218/2005) | $163,57 \ m^2$ |
|                                |                |







Int.: 631,25 / Ter.: 251,91

5 Bedroom

First Floor















### Site Plan



### First Floor

| Indoor Usable Area             | $142,\!68$ $m^{\scriptscriptstyle 2}$ |
|--------------------------------|---------------------------------------|
| Terrace Usable Area            | $39,86 \ m^2$                         |
| Total Usable Area              | $182,54 \ m^2$                        |
| Total Usable Area (D 218/2005) | $156,95 \ m^2$                        |
|                                |                                       |







Int.: 631,25 / Ter.: 251,91

5 Bedroom

Roof Floor









5





### Site Plan



### Roof Floor

| Indoor Usable Area             | - $m^2$          |
|--------------------------------|------------------|
| Terrace Usable Area