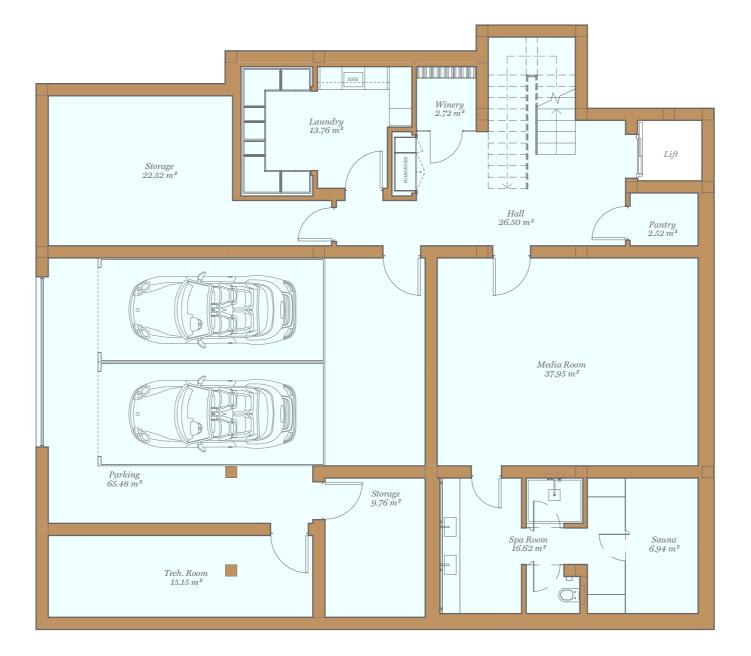

Int.: 631,25 / Ter.: 251,91

5 Bedroom

Basement

### Site Plan

#### Basement

| Indoor Usable Area             | $219,\!92~m^{\scriptscriptstyle 2}$  |
|--------------------------------|--------------------------------------|
| Terrace Usable Area            | - $m^2$                              |
| Total Usable Area              | $219,92~m^{\scriptscriptstyle 2}$    |
| Total Usable Area (D 218/2005) | $241,91 \; m^{\scriptscriptstyle 2}$ |
|                                |                                      |