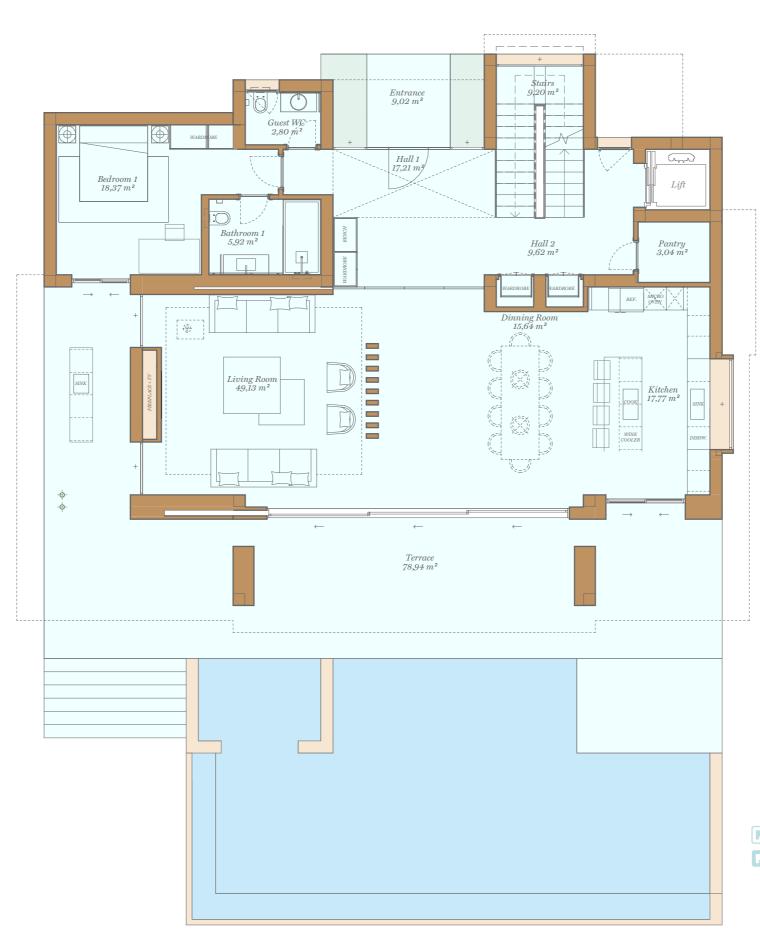

## **Ground Floor**

| Indoor Usable Area             | $148,70 \ m^2$ |
|--------------------------------|----------------|
| Terrace Usable Area            | $87,96 m^2$    |
| Total Usable Area              | $236,66  m^2$  |
| Total Usable Area (D 218/2005) | $163,57 \ m^2$ |
|                                |                |