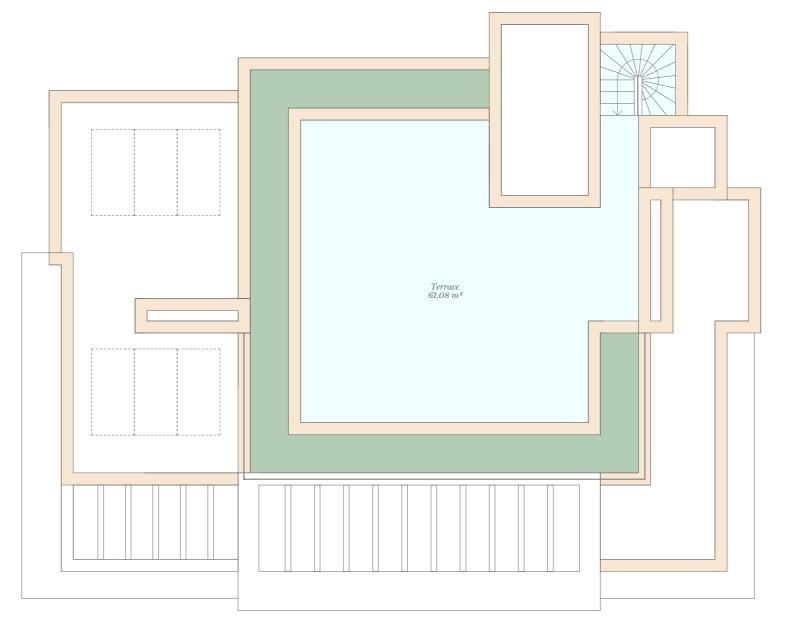

Int.: 631,25 / Ter.: 251,91

5 Bedroom

Roof Floor

5

### Site Plan

### Roof Floor

| Indoor Usable Area             | - $m^2$          |
|--------------------------------|------------------|
| Terrace Usable Area            | $61,08 \ m^2$    |
| Total Usable Area              | $61,08 \ m^2$    |
| Total Usable Area (D 218/2005) | - m <sup>2</sup> |
| . , , , , ,                    |                  |