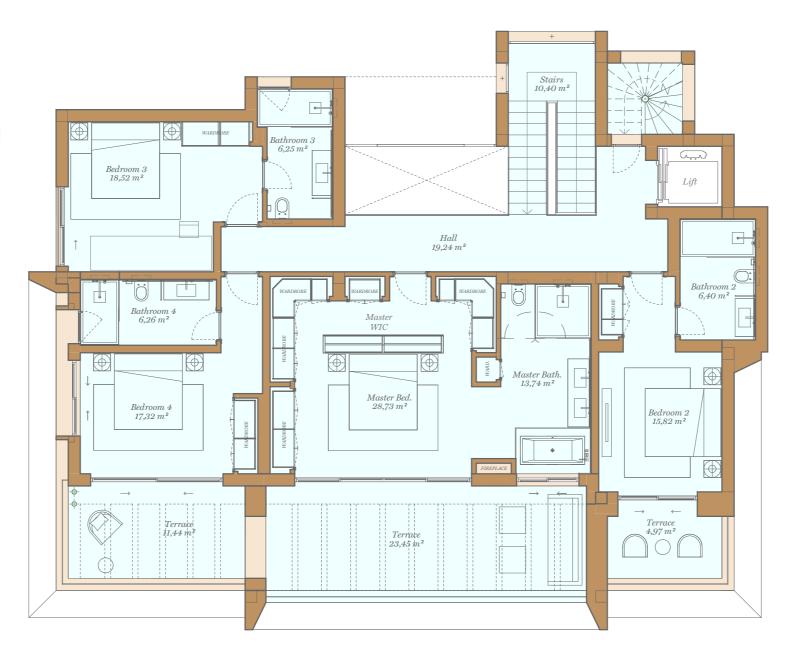

### First Floor

| Indoor Usable Area             | $142,\!68$ $m^{\scriptscriptstyle 2}$ |
|--------------------------------|---------------------------------------|
| Terrace Usable Area            | $39,86 \ m^2$                         |
| Total Usable Area              | $182,54 \ m^2$                        |
| Total Usable Area (D 218/2005) | $156,95 \ m^2$                        |
|                                |                                       |