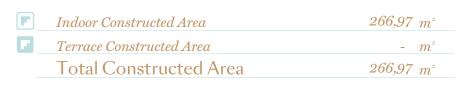

Int.: 631,25 / Ter.: 251,91

5 Bedroom

Basement

### Site Plan

#### Basement

| Indoor Usable Area             | $219,\!92~m^{\scriptscriptstyle 2}$  |
|--------------------------------|--------------------------------------|
| Terrace Usable Area            | - $m^2$                              |
| Total Usable Area              | $219,92~m^{\scriptscriptstyle 2}$    |
| Total Usable Area (D 218/2005) | $241,91 \; m^{\scriptscriptstyle 2}$ |
|                                |                                      |