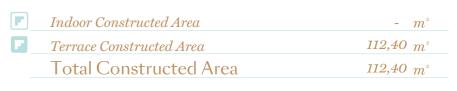

Int.: 631,25 / Ter.: 251,91

5 Bedroom

Roof Floor

5

### Site Plan

### Roof Floor

| Indoor Usable Area             | - $m^2$          |
|--------------------------------|------------------|
| Terrace Usable Area            | $61,08 \ m^2$    |
| Total Usable Area              | $61,08 \ m^2$    |
| Total Usable Area (D 218/2005) | - m <sup>2</sup> |
| . , , , , ,                    |                  |