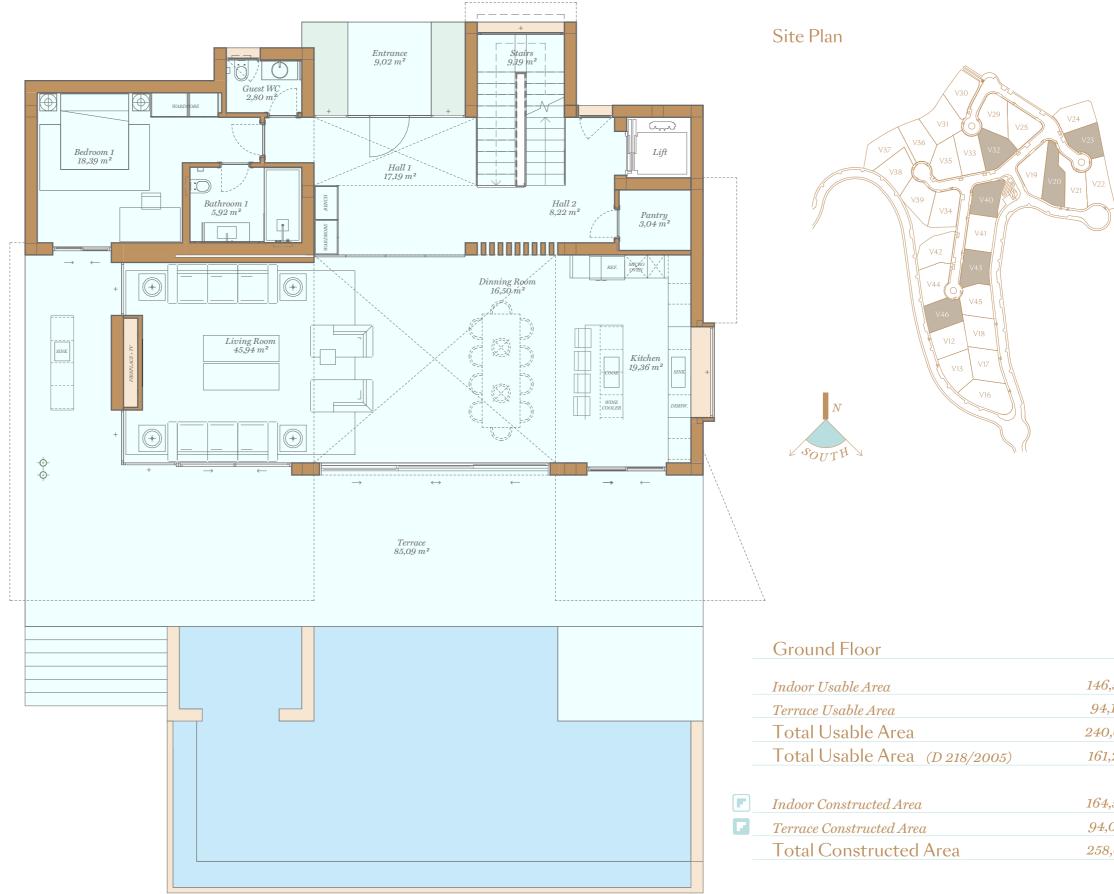

# Villa Monet

Int.: 611,93 / Ter.: 237,92 4 Bedroom

**Ground Floor** 

This document is for information only. The areas and dimensions shown are aproximate and can be modified for technical reasons and/or administrative issues. All furniture shown is for illustrative purposes only. The lighting is designed in line with the furniture layout displayed. This is a generic villa layout, for the actual layout of your plot, please make contact with sales office. Sauna Room al basement level is optional and subject to particular buildability available at each plot.

0

| oor Usable Area                               | $146,55~m^2$                |  |  |
|-----------------------------------------------|-----------------------------|--|--|
| race Usable Area                              | 94,11 $m^2$                 |  |  |
| tal Usable Area                               | 240,66 $m^2$                |  |  |
| tal Usable Area (D 218/2005)                  | 161,21 $m^2$                |  |  |
|                                               |                             |  |  |
|                                               |                             |  |  |
| oor Constructed Area                          | 164,52 $m^2$                |  |  |
| oor Constructed Area<br>race Constructed Area | $164,52 m^2$<br>94,09 $m^2$ |  |  |
|                                               | ,                           |  |  |
| race Constructed Area                         | 94,09 $m^2$                 |  |  |
| race Constructed Area                         | 94,09 $m^2$                 |  |  |