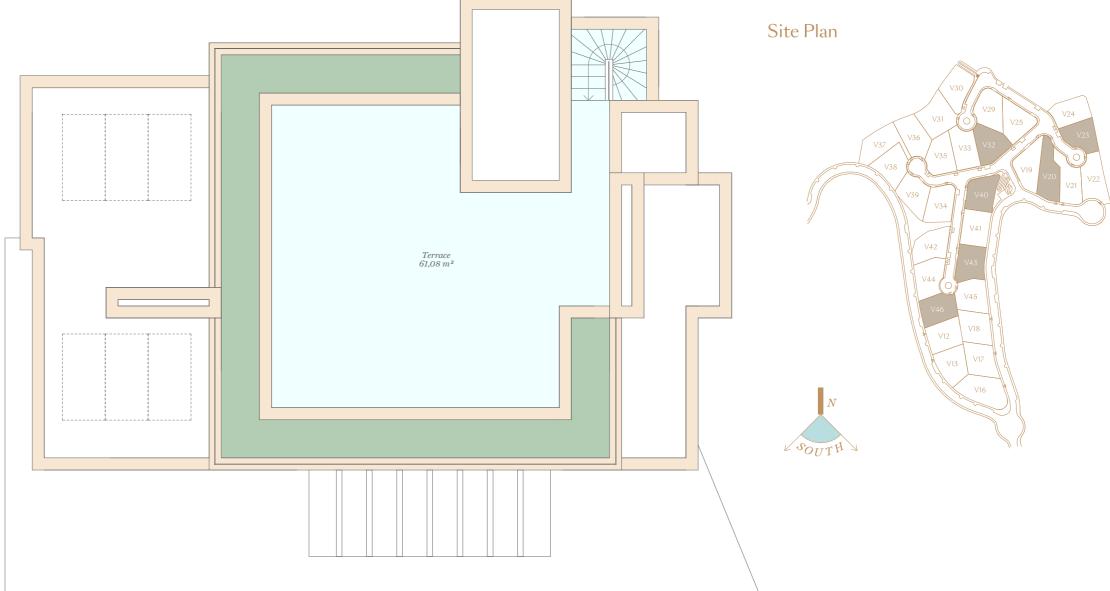

## Villa Monet

Int.: 611,93 / Ter.: 237,92 4 Bedroom **Roof Floor** 

### Roof F

- Indoor U Terrace Total U Total L
- Indoor C G Terrace Total C

| T 11 4                               | 2                                         |
|--------------------------------------|-------------------------------------------|
| Isable Area                          | - m <sup>2</sup>                          |
| Usable Area                          | 61,08 $m^2$                               |
| Jsable Area                          | 61,08 $m^2$                               |
| Jsable Area ( <i>D 218/2005</i> )    | - $m^2$                                   |
|                                      |                                           |
| Constructed Area                     | - m <sup>2</sup>                          |
| Constructed Area<br>Constructed Area | - m <sup>2</sup><br>112,40 m <sup>2</sup> |
| _                                    |                                           |
| Constructed Area                     | 112,40 $m^2$                              |
| Constructed Area                     | 112,40 $m^2$                              |