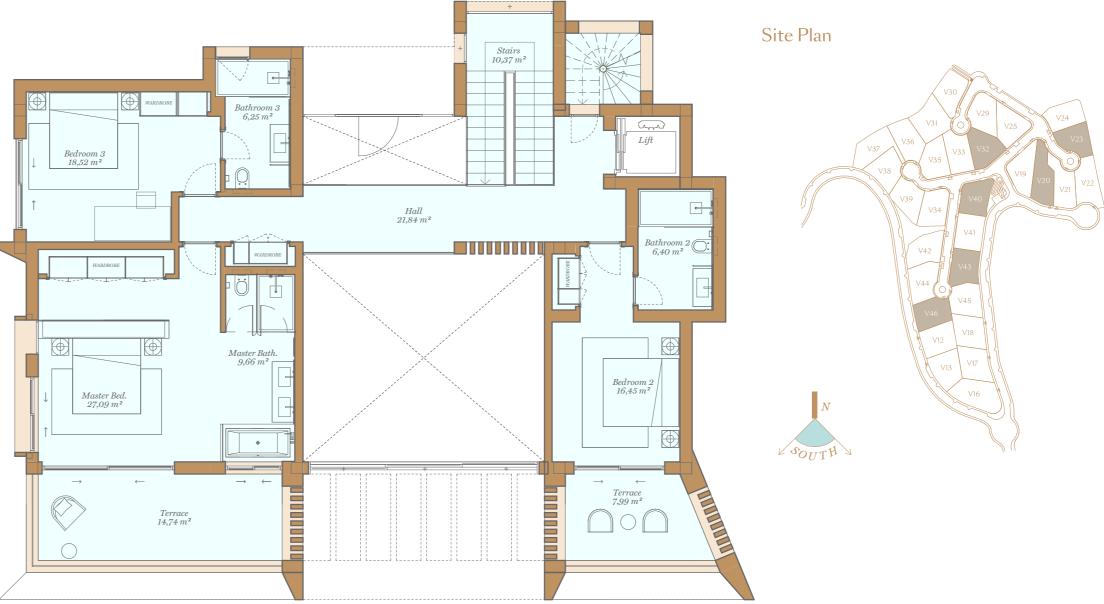

## Villa Monet

Int.: 611,93 / Ter.: 237,92 4 Bedroom

First Floor

- Indoor U Terrace Total L Total L
- Indoor C Terrace Total (

| First Floor                                               |              |  |  |  |  |  |  |  |  |
|-----------------------------------------------------------|--------------|--|--|--|--|--|--|--|--|
| Indoor Usable Area                                        | 116,58 $m^2$ |  |  |  |  |  |  |  |  |
| Terrace Usable Area                                       | $22,73~m^2$  |  |  |  |  |  |  |  |  |
| Total Usable Area                                         | 139,31 $m^2$ |  |  |  |  |  |  |  |  |
| Total Usable Area (D 218/2005)                            | $128,24 m^2$ |  |  |  |  |  |  |  |  |
|                                                           |              |  |  |  |  |  |  |  |  |
| Indoor Constructed Area                                   | $180,44 m^2$ |  |  |  |  |  |  |  |  |
|                                                           | 100,11 m     |  |  |  |  |  |  |  |  |
| Terrace Constructed Area                                  | $31,42 m^2$  |  |  |  |  |  |  |  |  |
| <i>Terrace Constructed Area</i><br>Total Constructed Area | ,            |  |  |  |  |  |  |  |  |
|                                                           | $31,42 m^2$  |  |  |  |  |  |  |  |  |
|                                                           | $31,42 m^2$  |  |  |  |  |  |  |  |  |