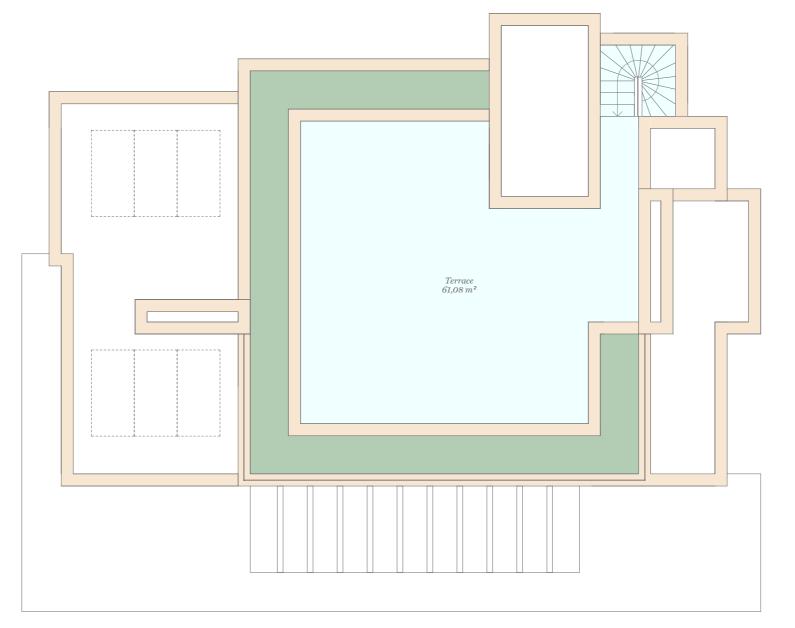

## Site Plan

### Roof Floor

| Indoor Usable Area             | _     | $m^{2}$ |
|--------------------------------|-------|---------|
| Terrace Usable Area            | 61,08 | $m^{2}$ |
| Total Usable Area              | 61,08 | $m^{2}$ |
| Total Usable Area (D 218/2005) | _     | $m^{2}$ |
| · / /                          |       |         |