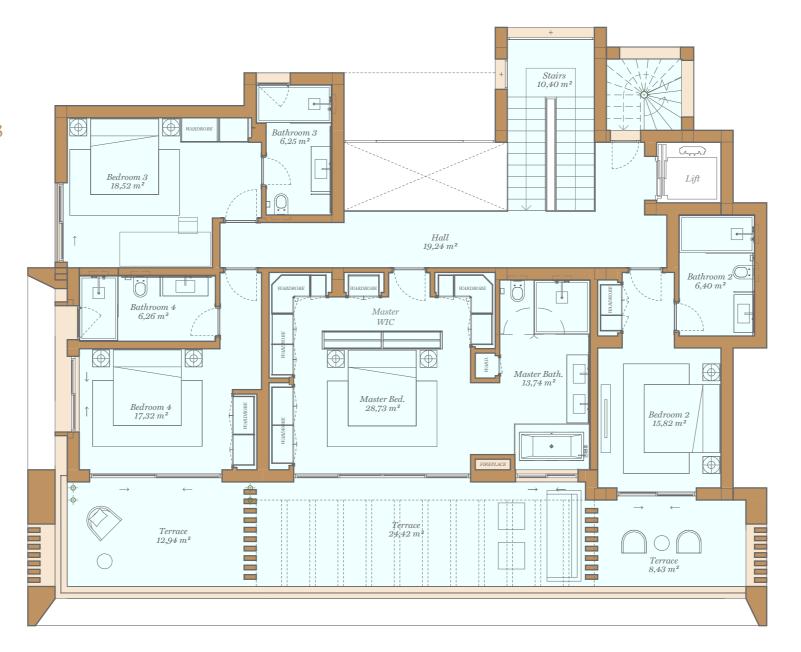

## First Floor

| Indoor Usable Area             | $142,\!68m^{_2}$ |
|--------------------------------|------------------|
| Terrace Usable Area            | $45,80 m^2$      |
| Total Usable Area              | $188,48  m^2$    |
| Total Usable Area (D 218/2005) | $156,95  m^2$    |
| · , , , ,                      |                  |