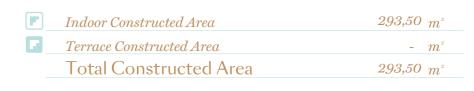

# Villa Klimt

Int.: 628,15 / Ter.: 257,53

5 Bedroom

Basement

## Basement

| Indoor Usable Area             | $245{,}64~m^{\scriptscriptstyle 2}$ |
|--------------------------------|-------------------------------------|
| Terrace Usable Area            | - $m^2$                             |
| Total Usable Area              | $245{,}64~m^{\scriptscriptstyle 2}$ |
| Total Usable Area (D 218/2005) | $270,\!20~m^{\scriptscriptstyle 2}$ |