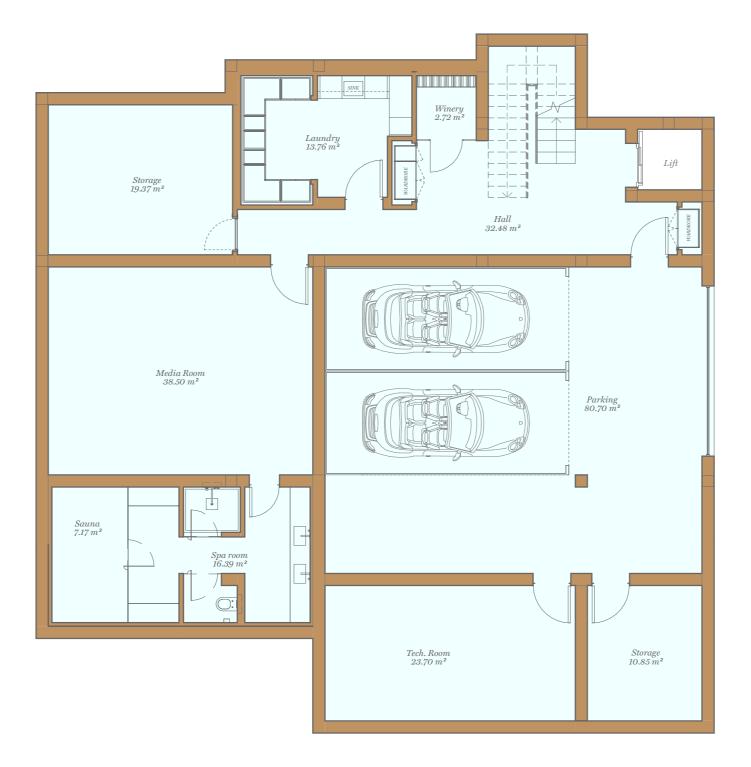

# Villa Klimt

Int.: 628,15 / Ter.: 257,53

5 Bedroom

Basement

## Basement

| Indoor Usable Area             | $245{,}64~m^{\scriptscriptstyle 2}$ |
|--------------------------------|-------------------------------------|
| Terrace Usable Area            | - $m^2$                             |
| Total Usable Area              | $245{,}64~m^{\scriptscriptstyle 2}$ |
| Total Usable Area (D 218/2005) | $270,\!20~m^{\scriptscriptstyle 2}$ |