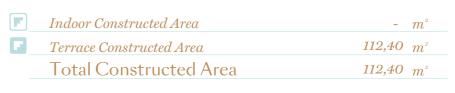

### Roof Floor

| Indoor Usable Area             | _     | $m^{2}$ |
|--------------------------------|-------|---------|
| Terrace Usable Area            | 61,08 | $m^{2}$ |
| Total Usable Area              | 61,08 | $m^{2}$ |
| Total Usable Area (D 218/2005) | _     | $m^{2}$ |
| · / /                          |       |         |