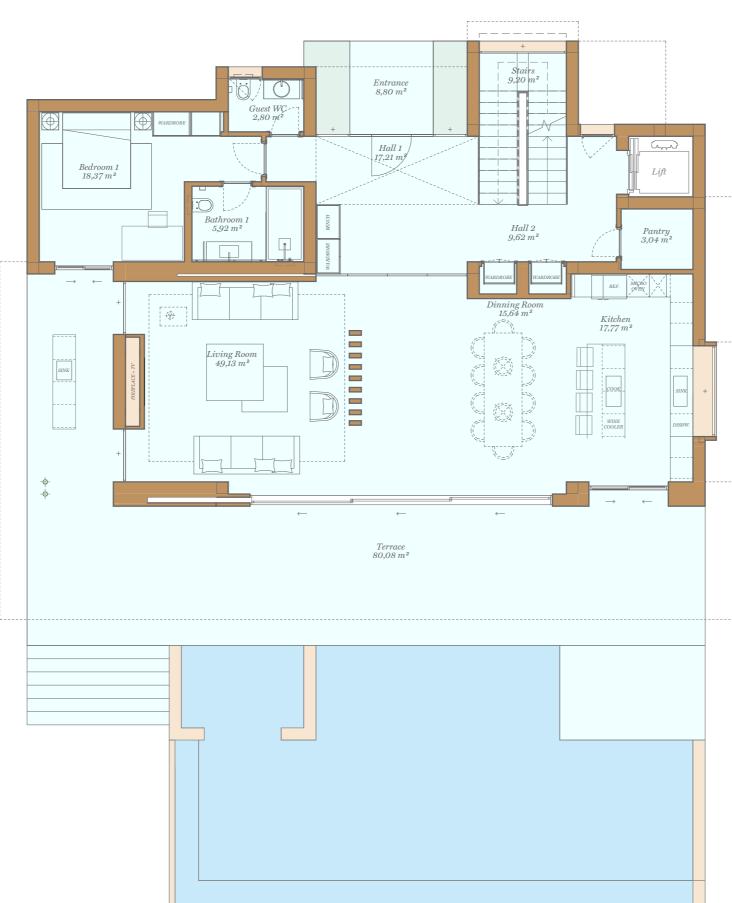

### **Ground Floor**

| Indoor Usable Area             | $148,70 \ m^2$ |
|--------------------------------|----------------|
| Terrace Usable Area            | 88,88 $m^2$    |
| Total Usable Area              | $237,58 \ m^2$ |
| Total Usable Area (D 218/2005) | $163,57 \ m^2$ |
|                                |                |